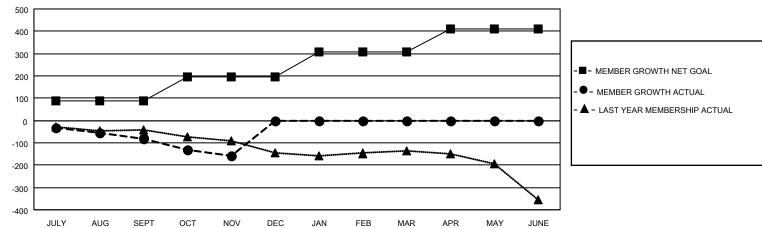

## Multiple District 9

Results as of: 11/30/2020

**LOCATION: IOWA** 

|               | Members               |                           |                         |                                                    |  |  |  |
|---------------|-----------------------|---------------------------|-------------------------|----------------------------------------------------|--|--|--|
|               | RESULTS FOR 2020-2021 |                           |                         |                                                    |  |  |  |
| DROPPED CLUBS | QUARTER M             | IEMBER GROWTH NET<br>GOAL | MEMBER GROWTH<br>ACTUAL | DROPPED<br>MEMBERS ACTUAL<br>(including transfers) |  |  |  |
| 1             | JULY/AUG/SEP1         | Г 88                      | 123                     | 185                                                |  |  |  |
| 0             | OCT/NOV/DEC           | 108                       | 54                      | 127                                                |  |  |  |
| 0             | JAN/FEB/MAR           | 110                       | 0                       | 0                                                  |  |  |  |
| 0             | APR/MAY/JUNE          | 105                       | 0                       | 0                                                  |  |  |  |

## GOALS AND ACTUAL MEMBERS CUMULATIVE

| DROPPED CLUBS: 1 |     | 72 CLUBS OF 307 ADDED 1 OR MORE | GENDER DISTRIBUTION                |                |       |
|------------------|-----|---------------------------------|------------------------------------|----------------|-------|
|                  |     | NEW MEMBERS                     | MALE                               | 5,495 (73.34%) |       |
|                  |     |                                 | FEMALE                             | 1,997 (26.66%) |       |
| DROPPED MEMBERS  |     |                                 |                                    |                |       |
| DECEASED         | 54  | CLICK HERE FOR CUMULATIVE       | TOTAL FAMILY UNIT MEMBERS 1        |                | 1,518 |
| CLUB CANCELLED   | 0   | MEMBERSHIP DATA                 | FAMILY MEMBERS PAYING HALF<br>DUES |                | 700   |
| OTHER            | 258 |                                 |                                    |                | 768   |
| TOTAL            | 312 |                                 |                                    |                |       |