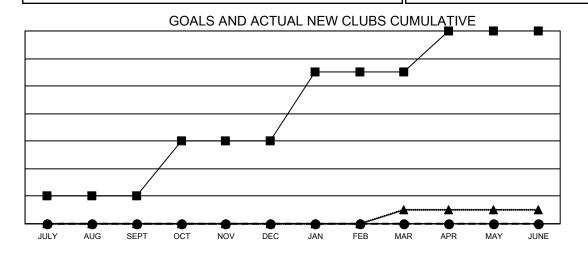

Clubs **RESULTS FOR 2020-2021** 

**NEW CLUBS** 

0

0

0

NEW CLUB GOAL

2

4

5

■ - CURRENT YEAR GOALS FOR NEW CLUBS

- CURRENT YEAR ACTUAL NEW CLUBS

- LAST YEAR ACTUAL NEW CLUBS